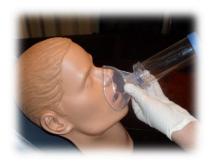

#### طريقة الاستخدام:

- انزع الغطاء و تأكد من عدم وجود أي شوائب أو قطع
  معدنية في البخاخ.
  - ۲) قم برج البخاخ جيدا.

- ٣) في حال كانت هي المرة الأولى التي تستخدم فيها هذا
  البخاخ، أو إذا لم تستخدم البخاخ لأكثر من ٢٤ ساعة،
  بخ بخة واحدة في الهواء.
  - ٤) تأكد من عدم وجود أي شوائب أو قطع معدنية في القمع.
    - ه) ضغ القمغ على وجه
      المريض و تأكد من
      وضعه بالشكل
      المناسب.

٦) ضع البخاخ بالقمع ثم بخ بخة واحدة، لا تقم بإزالة

القمع عن وجه المريض إلا بعد أخذ المريض ١٠ انفاس للبالغين، ه انفاس للأطفال.

٨) انتظر دقيقة إلى

دقيقتين إذا كنت ستأخذ بخة ثانية.

۹) قم بإزالة البخاخ عن القمع ثم كرر الخطوات من ه إلى
 ۸ على حسب عدد البخات الموصوفة من الطبيب.