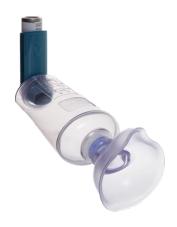

### قبل الاستخدام:

- تأكد من مدة صلاحية الدواء.
  - تأكد من عدد البخات الموصوفة.
  - اجمع الأغراض كما هو موضح بالصورة.