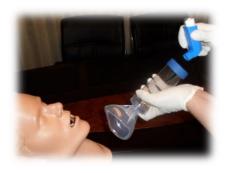

٦) ضع البخاخ بالقمع ثم بخ بخة واحدة، لا تقم بإزالة

القمع عن وجه المريض إلا بعد أخذ المريض ١٠ انفاس للبالغين، ه انفاس للأطفال.

٨) انتظر دقيقة إلى

دقيقتين إذا كنت ستأخذ بخة ثانية.

۹) قم بإزالة البخاخ عن القمع ثم كرر الخطوات من ه إلى
 ۸ على حسب عدد البخات الموصوفة من الطبيب.