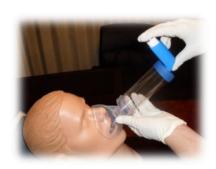

#### طريقة الاستخدام:

- انزع الغطاء و تأكد من عدم وجود أي شوائب أو قطع
  معدنية في البخاخ.
  - ۲) قم برج البخاخ جيدا.

- ٣) في حال كانت هي المرة الأولى التي تستخدم فيها هذا
  البخاخ، أو إذا لم تستخدم البخاخ لأكثر من ٢٤ ساعة،
  بخ بخة واحدة في الهواء.
  - ٤) تأكد من عدم وجود أي شوائب أو قطع معدنية في القمع.
    - ه) ضغ القمغ على وجه
      المريض و تأكد من
      وضعه بالشكل
      المناسب.