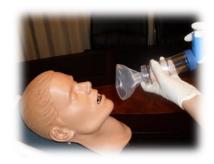

#### طريقة الاستخدام:

- انزع الغطاء و تأكد من عدم وجود أي شوائب أو قطع
  معدنية في البخاخ.
  - ۲) قم برج البخاخ جيدا.

- ٣) في حال كانت هي المرة الأولى التي تستخدم فيها هذا
  البخاخ، أو إذا لم تستخدم البخاخ لأكثر من ٢٤ ساعة،
  بخ بخة واحدة في الهواء.
  - ٤) تأكد من عدم وجود أي شوائب أو قطع معدنية في القمع.
    - ه) ضغ القمغ على وجه
      المريض و تأكد من
      وضعه بالشكل
      المناسب.