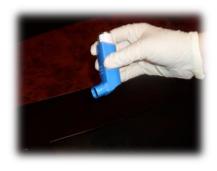

#### طريقة الاستخدام:

- انزع الغطاء و تأكد من عدم وجود أي شوائب أو قطع
  معدنية في البخاخ.
  - ۲) قم برج البخاخ جيدا.

- ٣) في حال كانت هي المرة الأولى التي تستخدم فيها هذا
  البخاخ، أو إذا لم تستخدم البخاخ لأكثر من ٢٤ ساعة،
  بخ بخة واحدة في الهواء.
  - ٤) تأكد من عدم وجود أي شوائب أو قطع معدنية في القمع.
    - ه) ضغ القمغ على وجه
      المريض و تأكد من
      وضعه بالشكل
      المناسب.