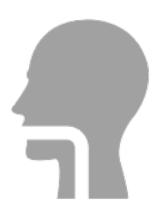

# ماهي أشعة البلغ باستخدام الصبغة؟

هي أشعة تشخيصية يتم إجرائها لتقييم جميع المراحل المتعلقة بعملية البلغ لديك بداية من الفم ونهاية بالمريء، باستخدام صبغة الباريوم المشع.

### خطوات إجراء أشعة البلع:

سوف يطلب منك الجلوس على كرسي مخصص للأشعة أمام جهاز الأشعة السينية ثم تناول كميات معينة وكثا فات مختلفة من الأطعمة والسوائل المخلوطة بصبغة الباريوم (ليسمح بتتبعها في الأشعة) مروراً بالفم وصولاً إلى المعدة. سيقوم أخصائي البلغ والتخاطب أيضا بإخبارك متى تبدأ بعملية البلغ بينما يقوم فنى الأشعة بأخذ صور الأشعة أثناء عملية البلغ.