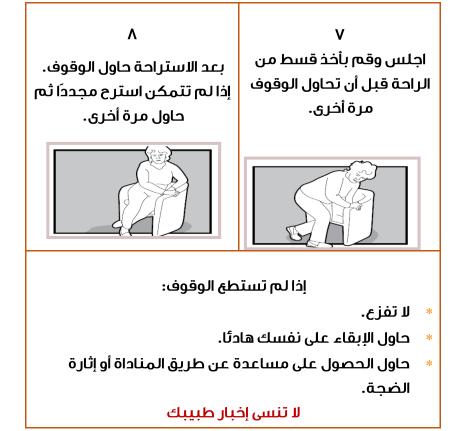

#### مستشفى التأهيل

HEM1.18.000332

Written by Health Promotion Department Designed by CPAV-PRAMA

@Kfmc\_Riyadh

8001277000

Fills Kincenseth