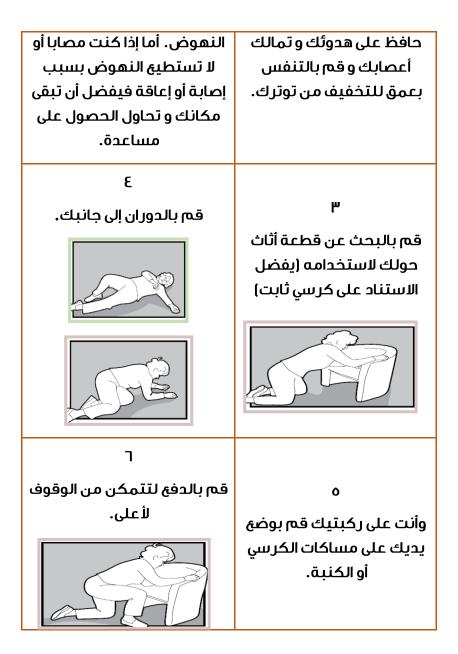

فعلها لنفسك أو تعديلها في منزلك، مثال شراء قطعة

منع الانز لاق لوضعها في حوض الاستحمام

# لأن الوعي وقاية . .

إدارة التثقيف الصحي