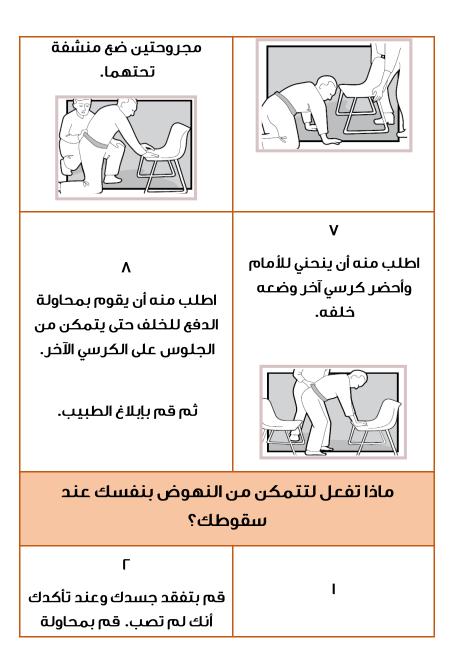

| المشي أو عند الدخول و<br>الخروج سواء باستخدام<br>الكرسي المتحرك أو<br>بدونه. | یــة مــن بقــ <del>م</del><br>بت؟ |                  |
|------------------------------------------------------------------------------|------------------------------------|------------------|
| يفضل الاستعانة بشخص<br>آخر لفعل ذلك.                                         | المشارع                            | للس<br>لإص<br>د_ |

| كيف تتمكن من مساعدة شخص سقط على<br>النهوض؟                                                                 |                                                                                            |  |
|------------------------------------------------------------------------------------------------------------|--------------------------------------------------------------------------------------------|--|
| ۲<br>إذا كان الشخص مصابًا قم<br>باستدعاء الإسعاف وشجعه<br>على التنفس والبقاء متماسكًا<br>حتى قدوم الإسعاف. | ا<br>لا تقم بمحاولة إيقاف<br>الشخص مباشرة بل أعطه<br>فرصة للراحة وشجعه على<br>التنفس بعمق. |  |
| ع<br>إذا كان باستطاعة الشخص<br>الوقوف قم بإحضار كرسي<br>وضعه في منتصف المسافة<br>بين رأس الشخص وقدميه.     | ۳<br>قم بمساعدته على الدوران<br>إلى الجانب.                                                |  |
|                                                                                                            |                                                                                            |  |
| ٦<br>قم بمساعدته على الجلوس<br>على ركبتيه. إذا كانت ركبتيه                                                 | ہ<br>ض <del>ع</del> الکر سي أمامہ.                                                         |  |