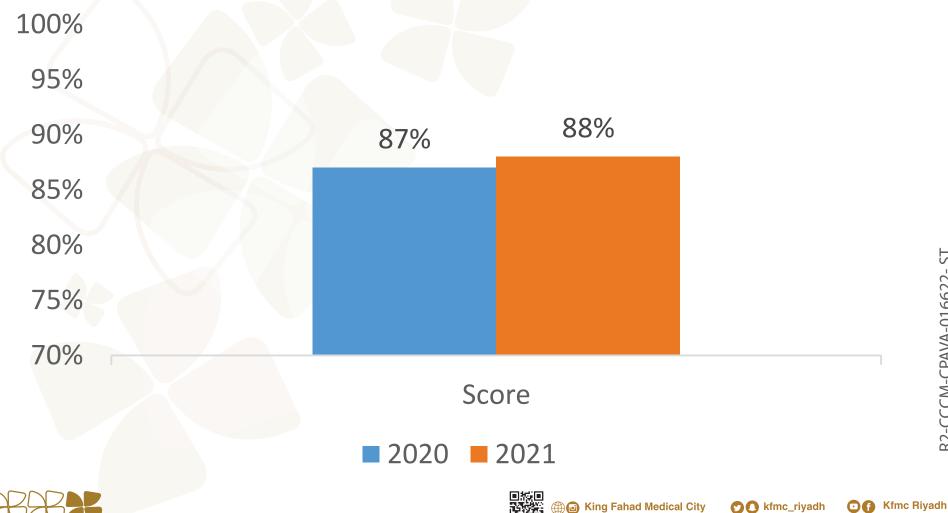

### الوقاية من العدوى

- مؤشر نظافة اليدين
- نتيجة امتثال العاملين بالرعاية الصحية لمعايير نظافة اليدين
  - ۰ <u>حقائق رئیسیة</u>
  - ما المقصود بهذا المقياس؟
- يقيس مؤشر نظافة اليدين النسبة المئوية للموظفين الذين خضعوا للمراجعة، ممن يطبقون إجراءات نظافة اليدين قبل وبعد التعامل مع المرضى والأجواء المحيطة بهم.
  - کیف یتم تجمیع بیانات هذا المقیاس؟
- من خلال عمليات التدقيق والرصد، في جميع وحدات المستشفى لضمان امتثال جميع مقدمي الرعاية الصحية لإجراءات نظافة اليدين.
  - لماذا نقيس نتيجة الامتثال لإجراءات نظافة اليدين؟
- أثبتت الدراسات انخفاض معدلات الإصابة بعدوى المستشفيات مع تحسن نتائج الامتثال لإجراءات نظافة اليدين.

## Infection Prevention

- Hand Hygiene
- Hand Hygiene Compliance Score by Healthcare workers (Hand Hygiene)
- Key Facts
- What is this measure?
- Hand Hygiene Indicator measures the percent of audited staff that follow hand hygiene procedures before and after contact with patients and their environment
- How is this measure collected?
- Observation audits are performed by secret choppers in all hospital units to ensure that all healthcare workers are compliant with hand hygiene procedures
- Why are we measuring Hand Hygiene compliance score?
- It is proven by literature that Healthcare Associated Infection (HAI) rates are reduced as the hand hygiene compliance scores improves.

# Hand Hygiene compliance مؤشر نظافة اليدين