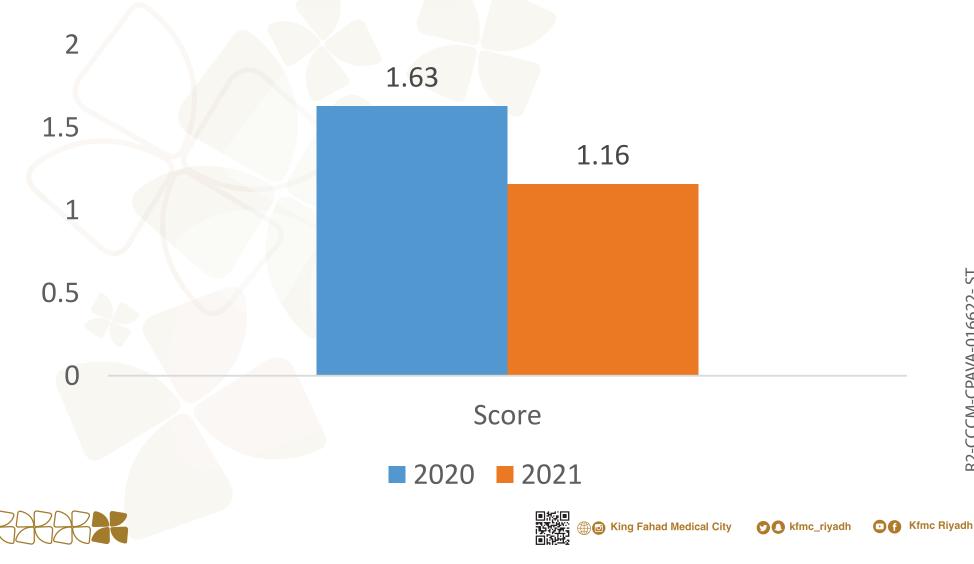

#### الوقاية من حوادث السقوط

- · معدل الاصابة للمرضى جراء السقوط
- · عدد حالات الاصابة للمرضى جراء السقوط
  - · معلومات أساسية

**M** kfmc\_riyadh

- ما هو هذا المقياس؟
- إجمالي عدد حالات سقوط المرضى التي تؤدي إلى في نظام معلومات الجودة.
  - کیف یتم جمع هذا المقیاس ؟
  - يتم حصر عدد حالات السقوط في الشهر.
  - · لماذا نقوم بقياس معدل حالات الاصابة جراء السقوط ؟
- لمراقبة جودة الرعاية المقدمة للمرضى وتساعد على ادخال تحسينات للحد من خطر السقوط.

## **Falls Prevention**

- Falls with Injury Rate
- Number of falls that result in Injury
- Key Facts
- What is this measure?
- Total number of patient falls that result in injury reported monthly in our QIS (Quality Information system) per 1000 days
- How is this measure collected?
- Counting the number of falls in a month to be judged based on a 1000 patient days in the hospital
- Why are we measuring falls with injury rate?
- It monitor the Quality of care provided for patients and help the hospital to reduce the risk of falls.

#### الوقاية من حوادث السقوط **Falls** Prevention