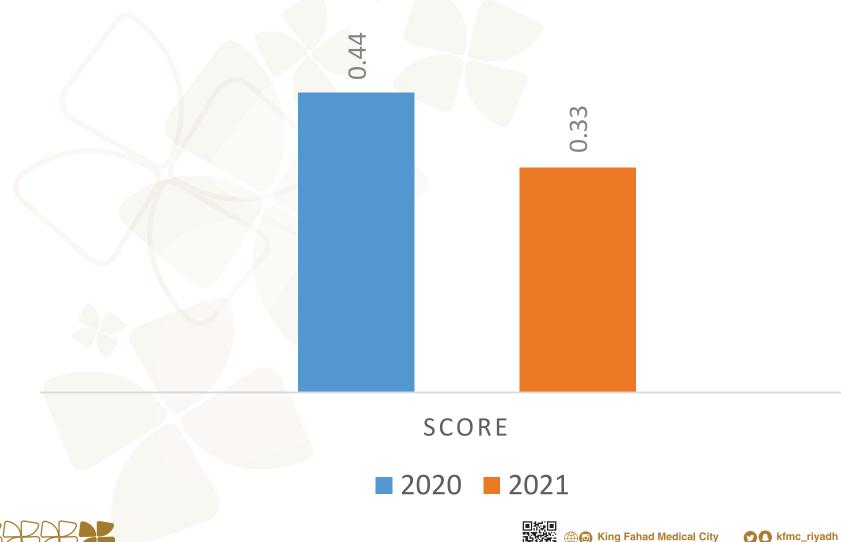

### الوقاية من العدوى

- مؤشر نظافة اليدين
- نتيجة امتثال العاملين بالرعاية الصحية لمعايير نظافة اليدين
  - ۰ <u>حقائق رئیسیة</u>
  - ما المقصود بهذا المقياس؟
- يقيس مؤشر نظافة اليدين النسبة المئوية للموظفين الذين خضعوا للمراجعة، ممن يطبقون إجراءات نظافة اليدين قبل وبعد التعامل مع المرضى والأجواء المحيطة بهم.
  - کیف یتم تجمیع بیانات هذا المقیاس؟
- من خلال عمليات التدقيق والرصد، في جميع وحدات المستشفى لضمان امتثال جميع مقدمي الرعاية الصحية لإجراءات نظافة اليدين.
  - لماذا نقيس نتيجة الامتثال لإجراءات نظافة اليدين؟
- أثبتت الدراسات انخفاض معدلات الإصابة بعدوى المستشفيات مع تحسن نتائج الامتثال لإجراءات نظافة اليدين.

## Infection Prevention

- Hand Hygiene
- Hand Hygiene Compliance Score by Healthcare workers (Hand Hygiene)
- Key Facts
- What is this measure?
- Hand Hygiene Indicator measures the percent of audited staff that follow hand hygiene procedures before and after contact with patients and their environment
- How is this measure collected?
- Observation audits are performed by secret choppers in all hospital units to ensure that all healthcare workers are compliant with hand hygiene procedures
- Why are we measuring Hand Hygiene compliance score?
- It is proven by literature that Healthcare Associated Infection (HAI) rates are reduced as the hand hygiene compliance scores improves.

# Hand Hygiene compliance مؤشر نظافة اليدين